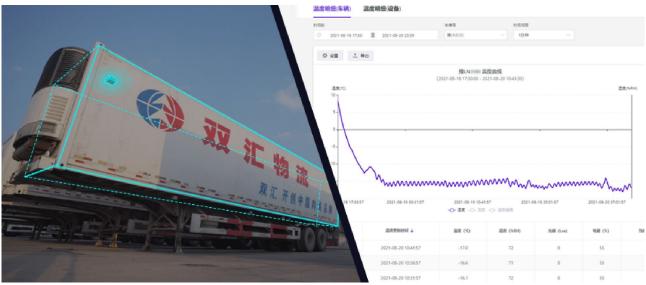

## 传统车队管理场景 IoT 数字化升级

G7 为双汇物流提供了 G7 安全管家 + 在途温度管理 + 车辆匹配系统服务。通过安装 IoT 主动安全设备、冷链温控设备,将双汇物流冷链车辆行驶数据,货物温度、位置变化数据,司机驾驶行为等数据汇聚到 G7 平台,再通过 G7 算法和软件开发能力,将数据要素转化成为双汇物流量身定制的在途安全管理、在途温控管理 SaaS 服务,助力双汇物流车队管理数字化升级。

#### 在途温控不合格率下降50%

加装 G7 IoT 温控设备后,一旦脱温就自动报警,及时通过微信通知、 电话通知等形让管车负责人及时管控,通过 G7 温控管理服务,双汇物 流在途温控不合格率下降50%,车辆失温数量为0。