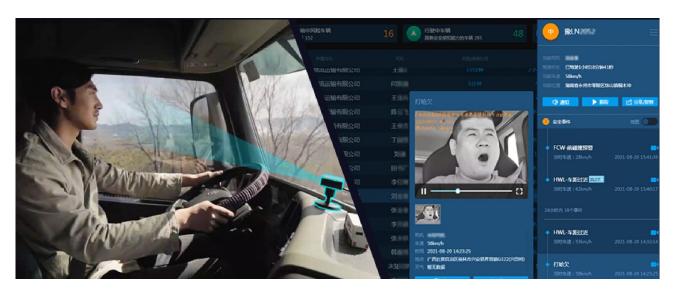

## 传统车队管理场景 IoT 数字化升级

G7 为双汇物流提供了 G7 安全管家 + 在途温度管理 + 车辆匹配系统服务。通过安装 IoT 主动安全设备、冷链温控设备,将双汇物流冷链车辆行驶数据,货物温度、位置变化数据,司机驾驶行为等数据汇聚到 G7 平台,再通过 G7 算法和软件开发能力,将数据要素转化成为双汇物流量身定制的在途安全管理、在途温控管理 SaaS 服务,助力双汇物流车队管理数字化升级。

#### 安全事故率降低 51%

双汇物流实现由被动安全处理,到主动安全防护,可实时监控司机在途 驾驶状态,并有全程视频和数据帮助统计和分析危险事件。接入 G7 安 全管家设备后,双汇物流年事故率降低51%,车辆保费下降30%。